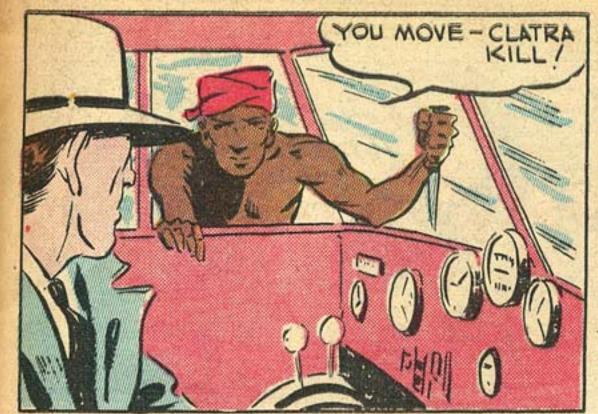

FEET!

LAND OF CALIFORNIA!

TWO ITALIAN SPIES WAY-LAID LOOP LOGAN AND TOGGED HIM - BOUND AND WEIGHTED-INTO THE WATERS OF THE NILE.. BUT LOGAN'S FAITHFUL SERVANT, CLATRA, DOVE TO LIE RESCUE.. NOW, JUST AS THE SPIES ARE ABOUT TO TAKE OFF IN THEIR SEAPLANE, LOOP AND CLATRA APPROACH THROUGH THE WATER!